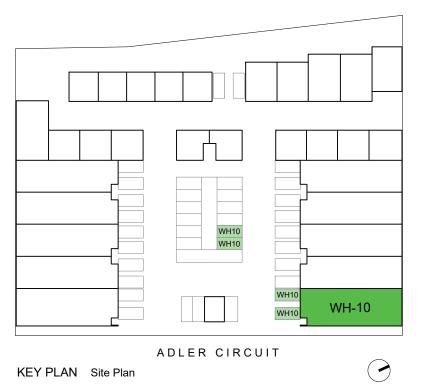

### WAREHOUSE SUMMARY

| UNIT No. | GR                | FF                | TOTAL             |
|----------|-------------------|-------------------|-------------------|
| WH10     | 171m <sup>2</sup> | 105m <sup>2</sup> | 276m <sup>2</sup> |