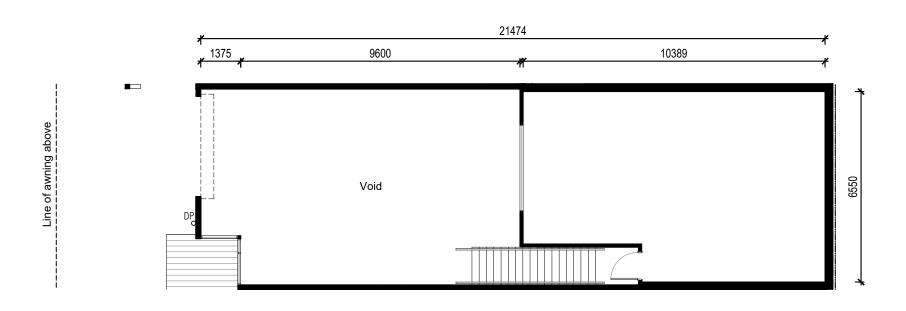

| 148m <sup>2</sup> | 64m <sup>2</sup> | 212m <sup>2</sup> |



**Detailed Plan - Amenities** 

1500





#### First Floor Plan



#### Ground Floor Plan



# Rev - Marketing Issue 29.01.2024 The above plans are not to scale and are indicative only of the developer's intention at the time of printing. Floor plans may be amended during the course of construction. Any finishes, furniture or other chattels shown in the unit layout plan is illustrative only and are not included unless specified in the Contract and Disclosure Documentation

| UNIT No. | GR                | FF               | TOTAL             |
|----------|-------------------|------------------|-------------------|
| WH6      | 148m <sup>2</sup> | 70m <sup>2</sup> | 218m <sup>2</sup> |



#### **Detailed Plan - Amenities**





First Floor Plan



#### **Ground Floor Plan**



# Rev - Marketing Issue 29.01.2024 The above plans are not to scale and are indicative only of the developer's intention at the time of printing. Floor plans may be amended during the course of construction. Any finishes, furniture or other chattels shown in the unit layout plan is illustrative only and are not included unless specified in the Contract and Disclosure Documentation

10599 Site Boundary 6650 Ceiling Height (under Mezzanine 2.95m) Kitchenette ┯┺┿╝

| UNIT No. | GR                | FF               | TOTAL             |
|----------|-------------------|------------------|-------------------|
| WH7      | 148m <sup>2</sup> | 70m <sup>2</sup> | 218m <sup>2</sup> |



**Detailed Plan - Amenities** 





First Floor Plan



#### G