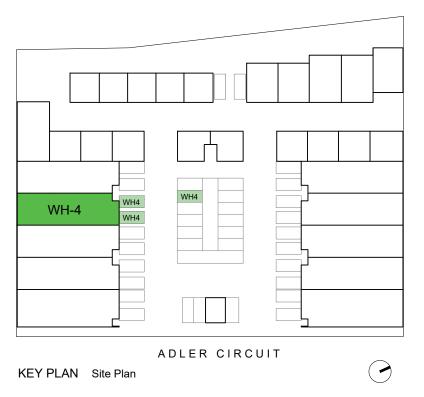

## WAREHOUSE SUMMARY

| UNIT No. | GR                | FF               | TOTAL             |
|----------|-------------------|------------------|-------------------|
| WH4      | 148m <sup>2</sup> | 64m <sup>2</sup> | 212m <sup>2</sup> |