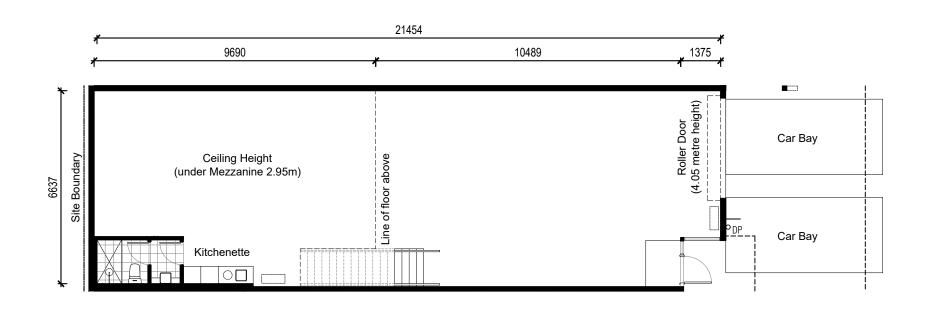

212m <sup>2</sup> |



#### **Detailed Plan - Amenities**





#### First Floor Plan



#### Ground Floor Plan



## Rev - Marketing Issue 29.01.2024 The above plans are not to scale and are indicative only of the developer's intention at the time of printing. Floor plans may be amended during the course of construction. Any finishes, furniture or other chattels shown in the unit layout plan is illustrative only and are not included unless specified in the Contract and Disclosure Documentation

## WAREHOUSE SUMMARY

| UNIT No. | GR                | FF               | TOTAL             |
|----------|-------------------|------------------|-------------------|
| WH3      | 148m <sup>2</sup> | 64m <sup>2</sup> | 212m <sup>2</sup> |



**Detailed Plan - Amenities** 





#### First Floor Plan



#### Ground Floor Plan



# Rev - Marketing Issue 29.01.2024 The above plans are not to scale and are indicative only of the developer's intention at the time of printing. Floor plans may be amended during the course of construction. Any finishes, furniture or other chattels shown in the unit layout plan is illustrative only and are not included unless specified in the Contract and Disclosure Documentation

## WAREHOUSE SUMMARY

| UNIT No. | GR                | FF               | TOTAL             |
|----------|-------------------|------------------|-------------------|
| WH4      | 148m <sup>2</sup> | 64m <sup>2</sup> | 212m <sup>2</sup> |



#### **Detailed Plan - Amenities**





#### First Floor Plan



#### Ground Floor Plan

| SC | ALE | (m) |   |  |
|----|-----|-----|---|--|
|