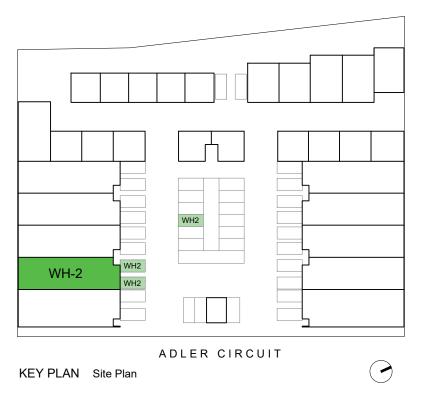

## WAREHOUSE SUMMARY

| UNIT No. | GR                | FF               | TOTAL             |
|----------|-------------------|------------------|-------------------|
| WH2      | 148m <sup>2</sup> | 64m <sup>2</sup> | 212m <sup>2</sup> |



#### **Detailed Plan - Amenities**





#### First Floor Plan



#### Ground Floor Plan



## Rev - Marketing Issue 29.01.2024 The above plans are not to scale and are indicative only of the developer's intention at the time of printing. Floor plans may be amended during the course of construction. Any finishes, furniture or other chattels shown in the unit layout plan is illustrative only and are not included unless specified in the Contract and Disclosure Documentation

## WAREHOUSE SUMMARY

| UNIT No. | GR                | FF               | TOTAL             |
|----------|-------------------|------------------|-------------------|
| WH3      | 148m <sup>2</sup> | 64m <sup>2</sup> | 212m <sup>2</sup> |



**Detailed Plan - Amenities** 





#### First Floor Plan



#### Ground Floor Plan



# Rev - Marketing Issue 29.01.2