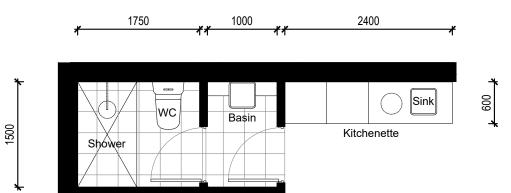

## WAREHOUSE SUMMARY

| UNIT No. | GR                | FF               | TOTAL             |
|----------|-------------------|------------------|-------------------|
| WH2      | 148m <sup>2</sup> | 64m <sup>2</sup> | 212m <sup>2</sup> |



#### **Detailed Plan - Amenities**





#### First Floor Plan



#### Ground Floor Plan



## Rev - Marketing Issue 29.01.2024 The above plans are not to scale and are indicative only of the developer's intention at the time of printing. Floor plans may be amended during the course of construction. Any finishes, furniture or other chattels shown in the unit layout plan is illustrative only and are not included unless specified in the Contract and Disclosure Documentation

## WAREHOUSE SUMMARY

| UNIT No. | GR                | FF               | TOTAL             |
|----------|-------------------|------------------|-------------------|
| WH3      | 148m <sup>2</sup> | 64m <sup>2</sup> | 212m <sup>2</sup> |



**Detailed Plan - Amenities** 





#### First Floor Plan



#### Ground Floor P