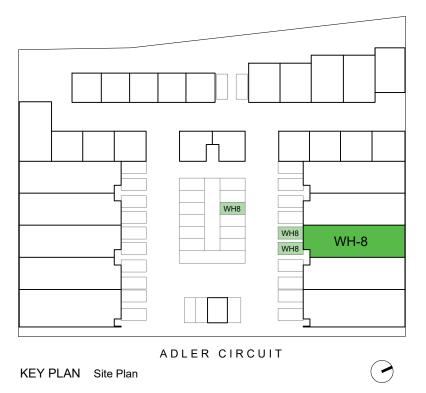

| UNIT No. | GR                | FF               | TOTAL             |
|----------|-------------------|------------------|-------------------|
| WH8      | 148m <sup>2</sup> | 70m <sup>2</sup> | 218m <sup>2</sup> |