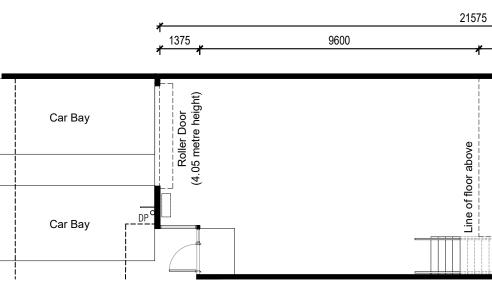

| 64m <sup>2</sup> | 212m <sup>2</sup> |



**Detailed Plan - Amenities** 

1500





#### First Floor Plan



#### Ground Floor Plan



# Rev - Marketing Issue 29.01.2024 The above plans are not to scale and are indicative only of the developer's intention at the time of printing. Floor plans may be amended during the course of construction. Any finishes, furniture or other chattels shown in the unit layout plan is illustrative only and are not included unless specified in the Contract and Disclosure Documentation

| UNIT No. | GR                | FF               | TOTAL             |
|----------|-------------------|------------------|-------------------|
| WH6      | 148m <sup>2</sup> | 70m <sup>2</sup> | 218m <sup>2</sup> |



#### **Detailed Plan - Amenities**





First Floor Plan



#### **Ground Floor Plan**



# Rev - Marketing Issue 29.01.2024 The above plans are not to scale and are indicative only of the developer's intention at the time of printing. Floor plans may be amended during the course of construction. Any finishes, furniture or other chattels shown in the unit layout plan is illustrative only and are not included unless specified in the Contract and Disclosure Documentation

10599 Site Boundary 6650 Ceiling Height (under Mezzanine 2.95m) Kitchenette ┯┺┿╝

| UNIT No. | GR                | FF               | TOTAL             |
|----------|-------------------|------------------|-------------------|
| WH7      | 148m <sup>2</sup> | 70m <sup>2</sup> | 218m <sup>2</sup> |



**Detailed Plan - Amenities** 





First Floor Plan



#### Ground Floor Plan