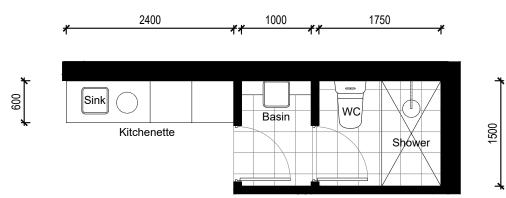

------------|
| WH9      | 148m <sup>2</sup> | 70m <sup>2</sup> | 218m <sup>2</sup> |



**Detailed Plan - Amenities** 





First Floor Plan



#### Ground Floor Plan



# Rev - Marketing Issue 29.01.2024 The above plans are not to scale and are indicative only of the developer's intention at the time of printing. Floor plans may be amended during the course of construction. Any finishes, furniture or other chattels shown in the unit layout plan is illustrative only and are not included unless specified in the Contract and Disclosure Documentation.

### WAREHOUSE SUMMARY

| UNIT No. | GR                | FF                | TOTAL             |
|----------|-------------------|-------------------|-------------------|
| WH10     | 171m <sup>2</sup> | 105m <sup>2</sup> | 276m <sup>2</sup> |



#### **Detailed Plan - Amenities**