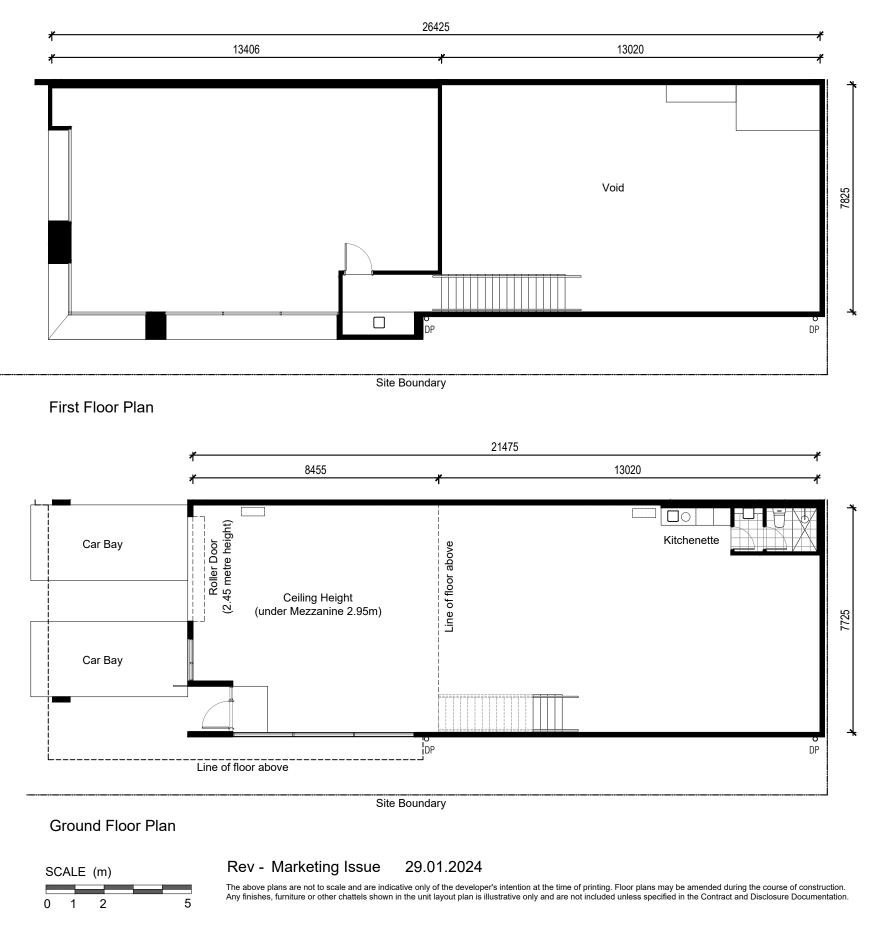

sup> | 70m <sup>2</sup> | 218m <sup>2</sup> |



**Detailed Plan - Amenities** 





First Floor Plan



#### Ground Floor Plan



# Rev - Marketing Issue 29.01.2024 The above plans are not to scale and are indicative only of the developer's intention at the time of printing. Floor plans may be amended during the course of construction. Any finishes, furniture or other chattels shown in the unit layout plan is illustrative only and are not included unless specified in the Contract and Disclosure Documentation.

### WAREHOUSE SUMMARY

| UNIT No. | GR                | FF                | TOTAL             |
|----------|-------------------|-------------------|-------------------|
| WH10     | 171m <sup>2</sup> | 105m <sup>2</sup> | 276m <sup>2</sup> |



#### **Detailed Plan - Amenities**