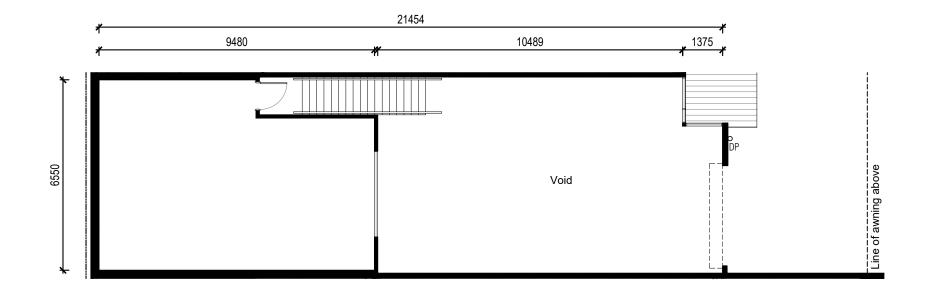

## WAREHOUSE SUMMARY

| UNIT No. | GR                | FF               | TOTAL             |
|----------|-------------------|------------------|-------------------|
| WH2      | 148m <sup>2</sup> | 64m <sup>2</sup> | 212m <sup>2</sup> |



#### **Detailed Plan - Amenities**





#### First Floor Plan



#### Ground Floor Plan



## Rev - Marketing Issue 29.01.2024 The above plans are not to scale and are indicative only of the developer's intention at the time of printing. Floor plans may be amended during the course of construction. Any finishes, furniture or other chattels shown in the unit layout plan is illustrative only and are not included unless specified in the Contract and Disclosure Documentation

## WAREHOUSE SUMMARY

| UNIT No. | GR                | FF               | TOTAL             |
|----------|-------------------|------------------|-------------------|
| WH3      | 148m <sup>2</sup> | 64m <sup>2</sup> | 212m <sup>2</sup> |



**Detailed Plan - Amenities** 





#### First Floor Plan



#### Ground Floor Plan



# Rev - Marketing Issue 29.01.202