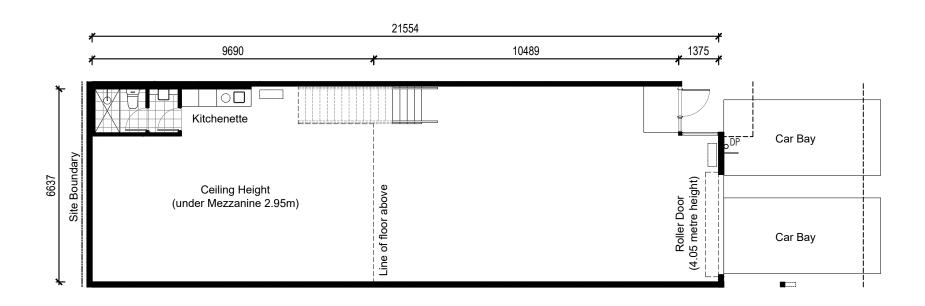

#### Ground Floor Plan

| SC | ALE | (m) |   |  |
|----|-----|-----|---|--|
|    |     |     |   |  |
| 0  | 1   | 2   | 5 |  |