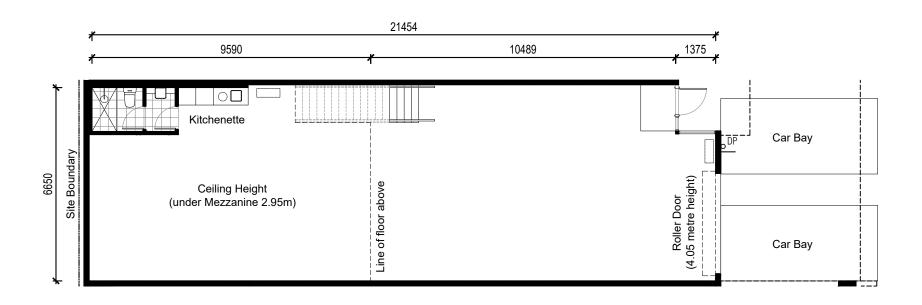

## WAREHOUSE SUMMARY

| UNIT No. | GR                | FF               | TOTAL             |
|----------|-------------------|------------------|-------------------|
| WH2      | 148m <sup>2</sup> | 64m <sup>2</sup> | 212m <sup>2</sup> |



#### **Detailed Plan - Amenities**





#### First Floor Plan



#### Ground Floor Plan



## Rev - Marketing Issue 29.01.2024 The above plans are not to scale and are indicative only of the developer's intention at the time of printing. Floor plans may be amended during the course of construction. Any finishes, furniture or other chattels shown in the unit layout plan is illustrative only and are not included unless specified in the Contract and Disclosure Documentation

## WAREHOUSE SUMMARY

| UNIT No. | GR                | FF               | TOTAL             |
|----------|-------------------|------------------|-------------------|
| WH3      | 148m <sup>2</sup> | 64m <sup>2</sup> | 212m <sup>2</sup> |



**Detailed Plan - Amenities** 





#### First Floor Plan



#### Ground Floor Plan



# Rev - Marketing Issue 29.01.2024 The above plans are not