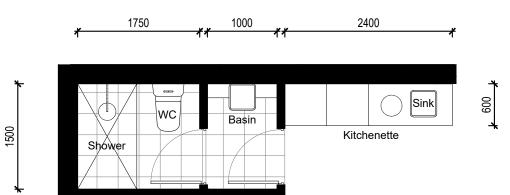

------------|
| WH3      | 148m <sup>2</sup> | 64m <sup>2</sup> | 212m <sup>2</sup> |



**Detailed Plan - Amenities** 





#### First Floor Plan



#### Ground Floor Plan



# Rev - Marketing Issue 29.01.2024 The above plans are not to scale and are indicative only of the developer's intention at the time of printing. Floor plans may be amended during the course of construction. Any finishes, furniture or other chattels shown in the unit layout plan is illustrative only and are not included unless specified in the Contract and Disclosure Documentation

## WAREHOUSE SUMMARY

| UNIT No. | GR                | FF               | TOTAL             |
|----------|-------------------|------------------|-------------------|
| WH4      | 148m <sup>2</sup> | 64m <sup>2</sup> | 212m <sup>2</sup> |



#### **Detailed Plan - Amenities**





#### First Floor Plan



#### Ground Floor Plan

| SC | ALE | (m) |   |  |
|----|-----|-----|---|--|
|    |     |     |   |  |
| 0  | 1   | 2   | 5 |  |

### Rev - Marketing Issue 29.01.2024 The above plans are not to scale and are indicative only of the developer's intention at the time of printing. Floor plans may be amended during the course of construction. Any finishes, furniture or other chattels shown in the unit layout plan is illustrative only and are not included unless specified in the Contract and Disclosure Documentation.

## WAREHOUSE SUMMARY

| UNIT No. | GR                | FF               | TOTAL             |
|----------|-------------------|------------------|-------------------|
| WH5      | 148m <sup>2</sup> | 64m <sup>2</sup>