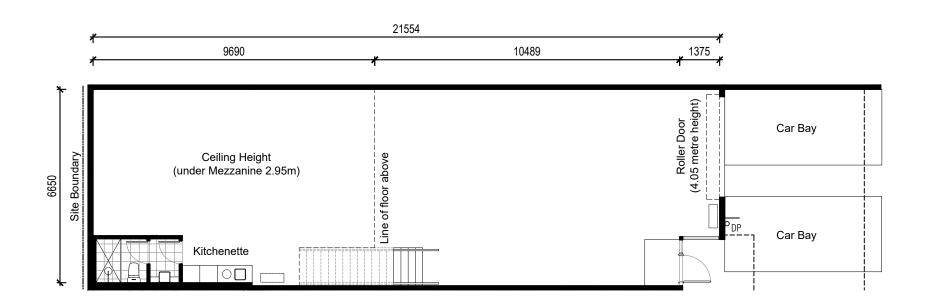

| SC | ALE | (m) |   |  |
|----|-----|-----|---|--|
|    |     |     |   |  |
| 0  | 1   | 2   | 5 |  |

### Rev - Marketing Issue 29.01.2024 The above plans are not to scale and are indicative only of the developer's intention at the time of printing. Floor plans may be amended during the course of construction. Any finishes, furniture or other chattels shown in the unit layout plan is illustrative only and are not included unless specified in the Contract and Disclosure Documentation.

## WAREHOUSE SUMMARY

| UNIT No. | GR                | FF               | TOTAL             |
|----------|-------------------|------------------|-------------------|
| WH5      | 148m <sup>2</sup> | 64m <sup>2</sup> | 212m <sup>2</sup> |



**Detailed Plan - Amenities** 

1500





#### First Floor Plan



#### Ground Floor Plan



# Rev - Marketing Issue 29.01.2024 The above plans are not to scale and are indicative only of the developer's intention at the time of printing. Floor plans may be amended during the course of construction. Any finishes, furniture or other chattels shown in the unit layout plan is illustrative only and are not included unless specified in the Contract and Disclosure Documentation

| UNIT No. | GR                | FF               | TOTAL             |
|----------|-------------------|------------------|-------------------|
| WH6      | 148m <sup>2</sup> | 70m <sup>2</sup> | 218m <sup>2</sup> |



#### **Detailed Plan - Amenities**





First Floor Plan



#### **Ground Floor Plan**



# Rev - Marketing Issue 29.01.2024 The above plans are not to scale and are in