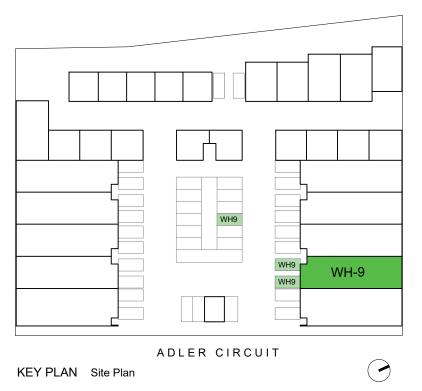

| UNIT No. | GR                | FF               | TOTAL             |
|----------|-------------------|------------------|-------------------|
| WH9      | 148m <sup>2</sup> | 70m <sup>2</sup> | 218m <sup>2</sup> |