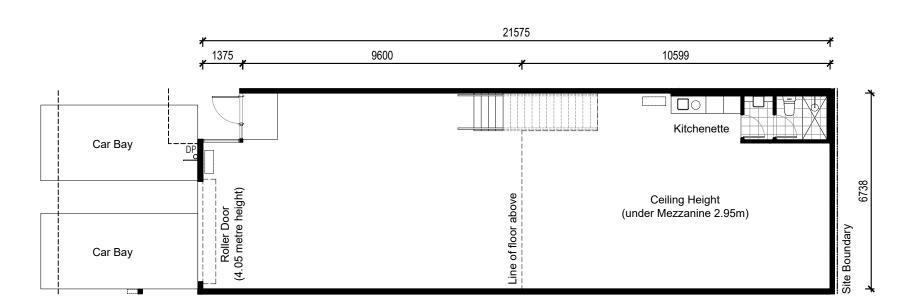

up>2</sup> | 70m <sup>2</sup> | 218m <sup>2</sup> |



#### **Detailed Plan - Amenities**





First Floor Plan



#### Ground Floor Plan



# Rev - Marketing Issue 29.01.2024 The above plans are not to scale and are indicative only of the developer's intention at the time of printing. Floor plans may be amended during the course of construction. Any finishes, furniture or other chattels shown in the unit layout plan is illustrative only and are not included unless specified in the Contract and Disclosure Documentation.

| UNIT No. | GR                | FF               | TOTAL             |
|----------|-------------------|------------------|-------------------|
| WH9      | 148m <sup>2</sup> | 70m <sup>2</sup> | 218m <sup>2</sup> |



**Detailed Plan - Amenities** 





First Floor Plan



#### Ground Floor Plan



# Rev - Marketing Issue 29.01.2024 The above plans are not to scale and are indicative only of the developer's intention at the time of printing. Floor plans may be amended during the course of construction. Any finishes, furniture or other chattels shown in the unit layout plan is illustrative only and are not included unless specified in the Contract and Disclosure Documentation.

### WAREHOUSE SUMMARY

| UNIT No. | GR                | FF                | TOTAL             |
|----------|-------------------|-------------------|-------------------|
| WH10     | 171m <sup>2</sup> | 105m <sup>2</sup> | 276m <sup>2</sup> |



#### **Detailed Plan - Amenities**