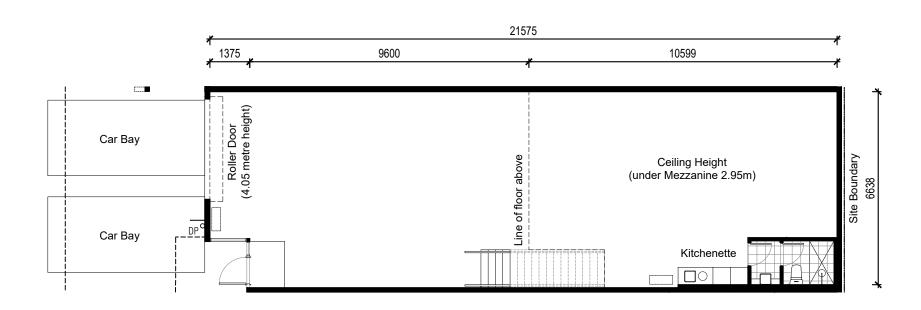

| UNIT No. | GR                | FF               | TOTAL             |
|----------|-------------------|------------------|-------------------|
| WH8      | 148m <sup>2</sup> | 70m <sup>2</sup> | 218m <sup>2</sup> |

#### Ground Floor Plan