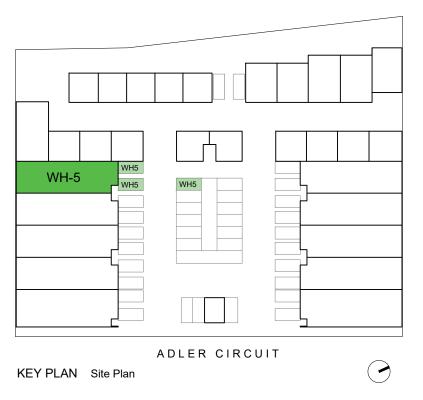

## WAREHOUSE SUMMARY

| UNIT No. | GR                | FF               | TOTAL             |
|----------|-------------------|------------------|-------------------|
| WH5      | 148m <sup>2</sup> | 64m <sup>2</sup> | 212m <sup>2</sup> |