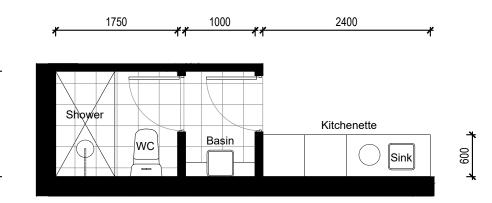

- Amenities**





#### First Floor Plan



#### Ground Floor Plan

| SC | ALE | (m) |   |  |
|----|-----|-----|---|--|
|    |     |     |   |  |
| 0  | 1   | 2   | 5 |  |

### Rev - Marketing Issue 29.01.2024 The above plans are not to scale and are indicative only of the developer's intention at the time of printing. Floor plans may be amended during the course of construction. Any finishes, furniture or other chattels shown in the unit layout plan is illustrative only and are not included unless specified in the Contract and Disclosure Documentation.

## WAREHOUSE SUMMARY

| UNIT No. | GR                | FF               | TOTAL             |
|----------|-------------------|------------------|-------------------|
| WH5      | 148m <sup>2</sup> | 64m <sup>2</sup> | 212m <sup>2</sup> |



**Detailed Plan - Amenities** 

1500





#### First Floor Plan



#### Ground Floor Plan



# Rev - Marketing Issue 29.01.2024 The above plans are not to scale and are indicative only of the developer's intention at the time of printing. Floor plans may be amended during the course of construction. Any finishes, furniture or other chattels shown in the unit layout plan is illustrative only and are not included unless specified in the Contract and Disclosure Documentation

| UNIT No. | GR                | FF               | TOTAL             |
|----------|-------------------|------------------|-------------------|
| WH6      | 148m <sup>2</sup> | 70m <sup>2</sup> | 218m <sup>2</sup> |



#### **Detailed Plan - Amenities**





First Floor Plan



#### **Ground Floor Plan**



# Rev - Mar