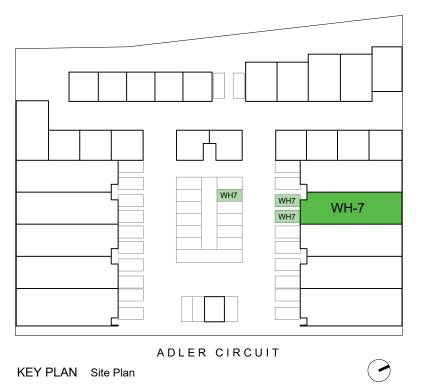

10599 Site Boundary 6650 Ceiling Height (under Mezzanine 2.95m) Kitchenette ┯┺┿╝

| UNIT No. | GR                | FF               | TOTAL             |
|----------|-------------------|------------------|-------------------|
| WH7      | 148m <sup>2</sup> | 70m <sup>2</sup> | 218m <sup>2</sup> |

#### Ground Floor Plan

Rev - Marketing Issue 29.01.2024 The above plans are not to scale and are indicative only of the developer's intention at the time of printing. Floor plans may be amended during the course of construction. Any finishes, furniture or other chattels shown in the unit layout plan is illustrative only and are not included unless specified in the Contract and Disclosure Documentation.