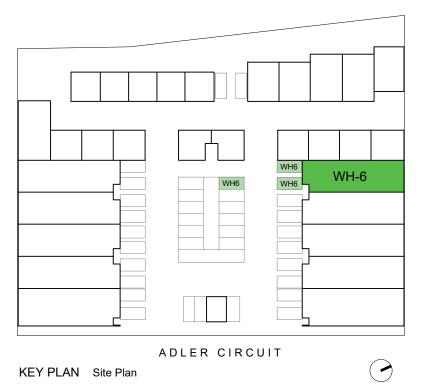

| UNIT No. | GR                | FF               | TOTAL             |
|----------|-------------------|------------------|-------------------|
| WH6      | 148m <sup>2</sup> | 70m <sup>2</sup> | 218m <sup>2</sup> |