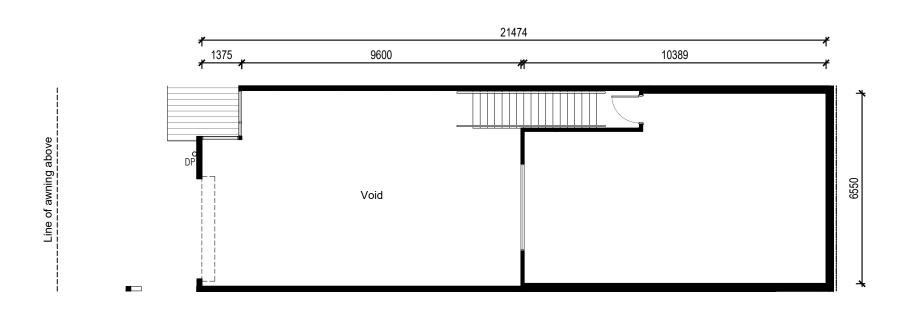

| WH8      | 148m <sup>2</sup> | 70m <sup>2</sup> | 218m <sup>2</sup> |



#### **Detailed Plan - Amenities**





First Floor Plan



#### Ground Floor Plan



# Rev - Marketing Issue 29.01.2024 The above plans are not to scale and are indicative only of the developer's intention at the time of printing. Floor plans may be amended during the course of construction. Any finishes, furniture or other chattels shown in the unit layout plan is illustrative only and are not included unless specified in the Contract and Disclosure Documentation.

| UNIT No. | GR                | FF               | TOTAL             |
|----------|-------------------|------------------|-------------------|
| WH9      | 148m <sup>2</sup> | 70m <sup>2</sup> | 218m <sup>2</sup> |



**Detailed Plan - Amenities** 





First Floor Plan



#### Ground Floor Plan



# Rev - Marketing Issue 29.01.2024 The above plans are not to scale and are indicative only of the developer's intention at the time of printing. Floor plans may be amended during the course of construction. Any finishes, furniture or other chattels shown in the unit layout plan is illustrative only and are not included unless specified in the Contract and Disclosure Documentation.

### WAREHOUSE SUMMARY

| UNIT No. | GR                | FF                | TOTAL             |
|----------|-------------------|-------------------|-------------------|
| WH10     | 171m <sup>2</sup> | 105m <sup>2</sup> | 276m <sup>2</sup> |



#### **Detailed Plan - Amenities**