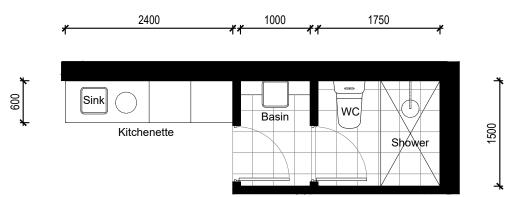

| UNIT No. | GR                | FF               | TOTAL             |
|----------|-------------------|------------------|-------------------|
| WH9      | 148m <sup>2</sup> | 70m <sup>2</sup> | 218m <sup>2</sup> |

**Detailed Plan - Amenities** 

First Floor Plan