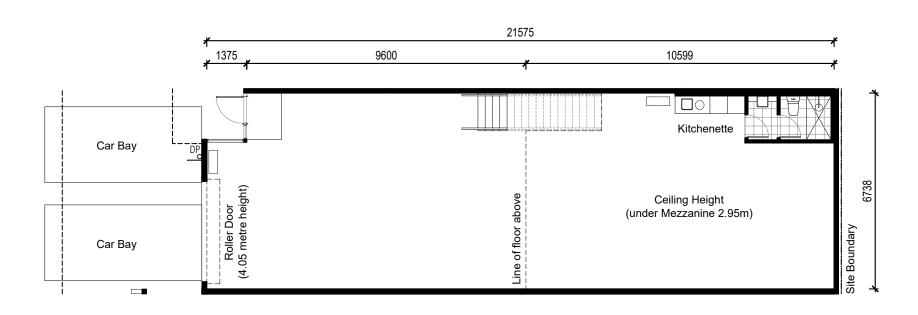

10599 Site Boundary 6650 Ceiling Height (under Mezzanine 2.95m) Kitchenette ┯┺┿╝

| UNIT No. | GR                | FF               | TOTAL             |
|----------|-------------------|------------------|-------------------|
| WH7      | 148m <sup>2</sup> | 70m <sup>2</sup> | 218m <sup>2</sup> |

#### Ground Floor Plan

Rev - Marketing Issue 29.01.2024 The above plans are not to scale and are indicative only of the developer's intention at the time of printing. Floor plans may be amended during the course of construction. Any finishes, furniture or other chattels shown in the unit layout plan is illustrative only and are not included unless specified in the Contract and Disclosure Documentation.