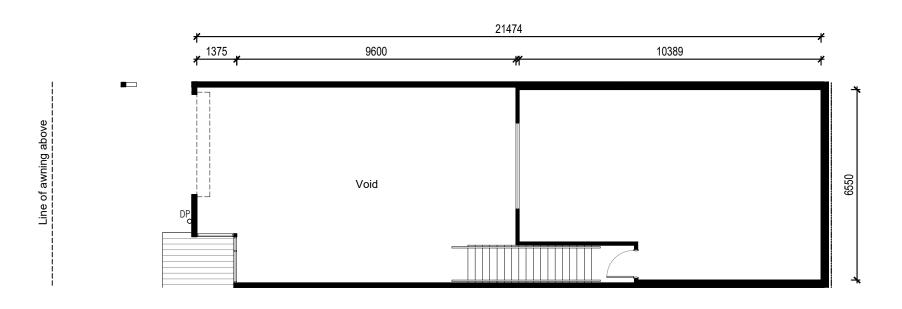

| UNIT No. | GR                | FF               | TOTAL             |
|----------|-------------------|------------------|-------------------|
| WH8      | 148m <sup>2</sup> | 70m <sup>2</sup> | 218m <sup>2</sup> |

#### **Detailed Plan - Amenities**

First Floor Plan